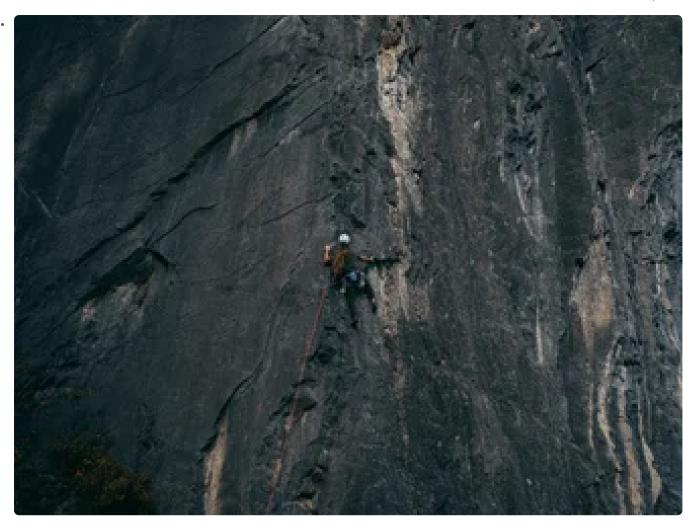

**Rock/rock structure:** conglomerate with many holes, sharp-edged pebbles and ledges. Athletic climbing dominates. Mostly long endurance routes, only rarely good technique is required.

**Difficulty:** Mainly for ambitious climbers with endurance and courage. Extreme sport climbing routes, numerous medium-difficulty routes and a few easy classics.