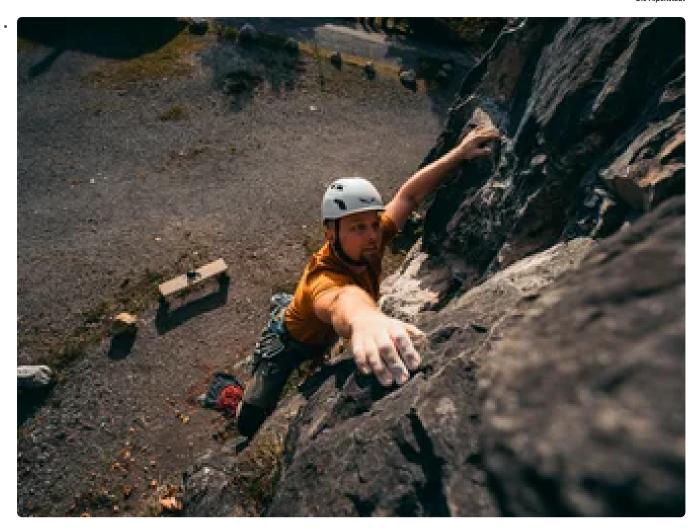

**Rock/rock structure:** conglomerate with many holes, sharp-edged pebbles and ledges. Athletic climbing dominates. Mostly long endurance routes, only rarely good technique is required.

**Difficulty:** Mainly for ambitious climbers with endurance and courage. Extreme sport climbing routes, numerous medium-difficulty routes and a few easy classics.