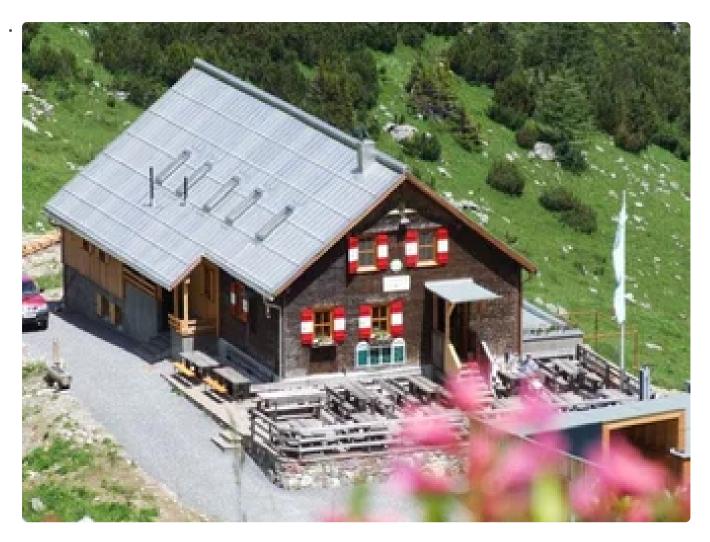

# Oberzalimhütte

**OPEN** 

MOUNTAIN HUT/MOUNTAIN RESTAURANT

**SHELTER** 

© 6708 Brand

Fantastically embedded in the mountain world

The Oberzalimhütte is in the upper Zalimtal valley near Brand, in the middle of alpine high pastures. It was rebuilt in 2007 and awarded the environmental seal of approval in 2009. The hut is an ideal destination for families but can also be used as a stopover on the way to the Mannheimer Hütte.