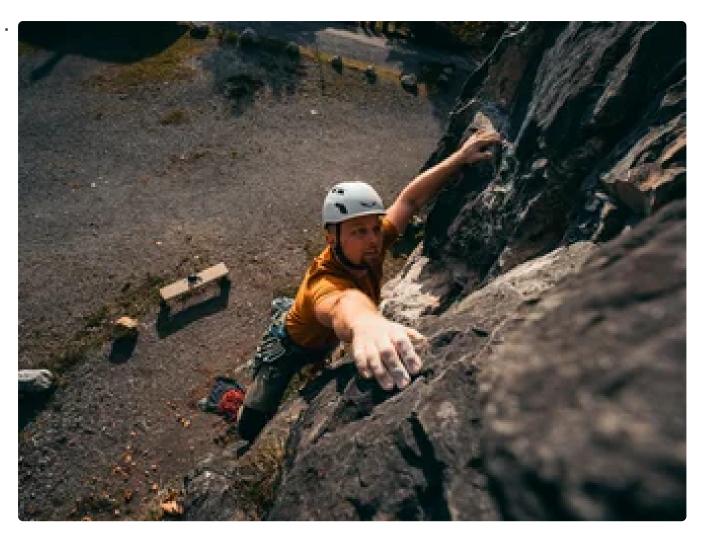

**Rock/rock structure:** conglomerate with many holes, sharp-edged pebbles and ledges. Athletic climbing dominates. Mostly long endurance routes, only rarely good technique is required.

**Difficulty:** Mainly for ambitious climbers with endurance and courage. Extreme sport climbing routes, numerous medium-difficulty routes and a few easy classics.